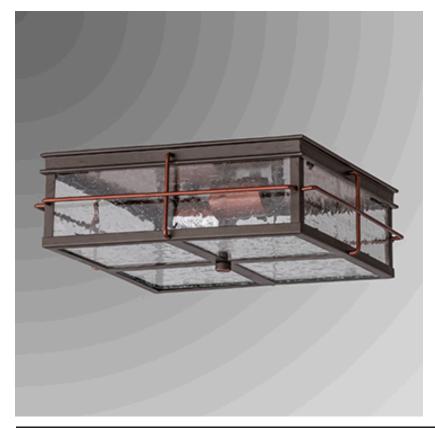

## 4107C

STAY ILLUMINATED

12"W Bronze with Copper Accents Outdoor Ceiling Fixture, medium base socket, direct wired, Clear Seeded Glass Shade, ST19 60 watt bulb. (bulb included)

Lamp Dimensions: 12"W, 4.125"H

Miscellaneous: outdoor ceiling fixture, rated UL wet

location

Options:

All specifications noted on this sheet match the photograph shown. Almost every line item has multiple options. Please contact your sales representative for more details.

All specifications noted on this sheet match the photograph shown. Almost every line item has multiple options. Please contact your sales representative for more details.